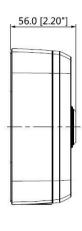

### **Dimensions (mm/inch)**

# **Technical Specifications**

| Model                 | DH-PFA121                                   |  |
|-----------------------|---------------------------------------------|--|
| General               |                                             |  |
| Material              | Aluminum                                    |  |
| Dimension (W x H x D) | 134.0mmx133.5mmx56.0mm (5.28"x5.25."x2.20") |  |
| Pipe thread           | G3/4"                                       |  |
| Weight                | 0.54kg(1.19lb)                              |  |
| Load bearing          | 3.0kg(6.61lb)                               |  |
| Color                 | White                                       |  |
| Protection            | IP66                                        |  |
| Operating temperature | -40°C ~60°C(-40°F ~140°F)                   |  |
| Humidity              | 0~90% RH                                    |  |
| Applicable model      | Please see "Accessory Selection"            |  |