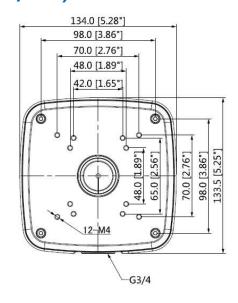

### **Dimensions (mm/inch)**

# **Technical Specifications**

| Model                 | DH-PFA121                                   |  |
|-----------------------|---------------------------------------------|--|
| General               |                                             |  |
| Material              | Aluminum                                    |  |
| Dimension (W x H x D) | 134.0mmx133.5mmx56.0mm (5.28"x5.25."x2.20") |  |
| Pipe thread           | G3/4"                                       |  |
| Weight                | 0.54kg(1.19lb)                              |  |
| Load bearing          | 3.0kg(6.61lb)                               |  |
| Color                 | White                                       |  |
| Protection            | IP66                                        |  |
| Operating temperature | -40°C ~60°C(-40°F ~140°F)                   |  |
| Humidity              | 0~90% RH                                    |  |
| Applicable model      | Please see "Accessory Selection"            |  |