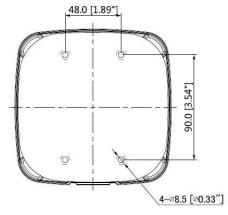

### **Dimensions (mm/inch)**

# **Technical Specifications**

| Model                 | DH-PFA121                                   |  |
|-----------------------|---------------------------------------------|--|
| General               |                                             |  |
| Material              | Aluminum                                    |  |
| Dimension (W x H x D) | 134.0mmx133.5mmx56.0mm (5.28"x5.25."x2.20") |  |
| Pipe thread           | G3/4"                                       |  |
| Weight                | 0.54kg(1.19lb)                              |  |
| Load bearing          | 3.0kg(6.61lb)                               |  |
| Color                 | White                                       |  |
| Protection            | IP66                                        |  |
| Operating temperature | -40°C ~60°C(-40°F ~140°F)                   |  |
| Humidity              | 0~90% RH                                    |  |
| Applicable model      | Please see "Accessory Selection"            |  |