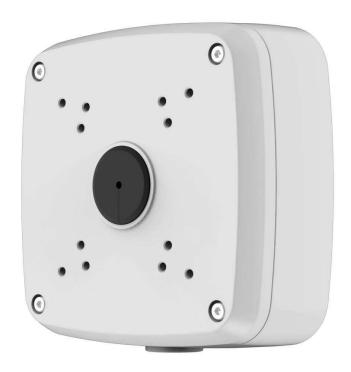

# DH-PFA121

# Water-proof Junction Box

#### **Features**

- Neat & Integrated design
- Material: Aluminum
- IP66 junction box